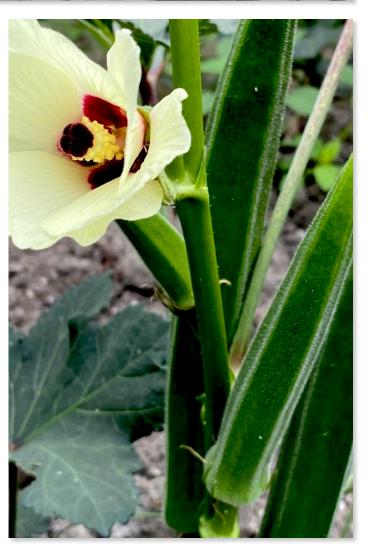

## Gemini - 123 Hybrid Bhendi

## Variety Highlights

Lush Green, Five Ridge shiny Fruit.
Medium Internodes - More Uniform Fruits
Open, Bushy structured plant
Alternate cuttings throughout crop lifecycle.
High Yielder - Tolerant to Disease