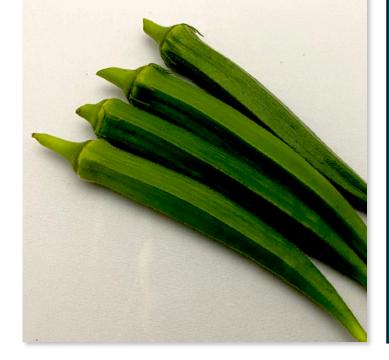

## Gemini - 123 Hybrid Bhendi

## Variety Highlights

Lush Green, Five Ridge shiny Fruit.
Medium Internodes - More Uniform Fruits
Open, Bushy structured plant
Alternate cuttings throughout crop lifecycle.
High Yielder - Tolerant to Disease